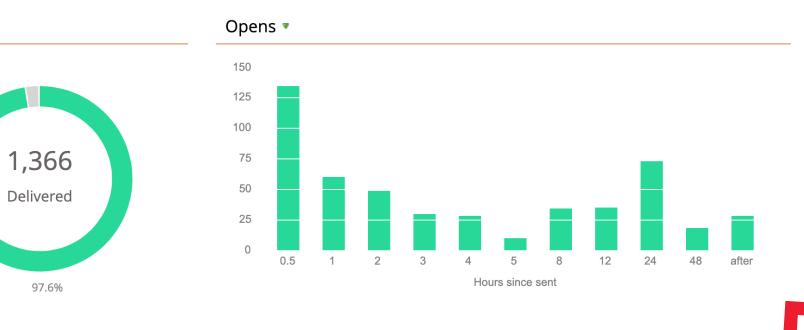

#### DIVE INTO ANALYTICS

500

Opens

38

Clicks

5.6%

A variety of methods are used for prostate cancer risk assessment and the ExoDx Prostate test can improve individual approaches. Integrated risk assessment methods can balance limitations and leverage respective strengths for stronger clinical assessment. This webnar discusses how biomarkers, specifically The ExoDx Prostate Test, can be used in combination with MRI imaging in men considering diagnostic prostate biopsy.