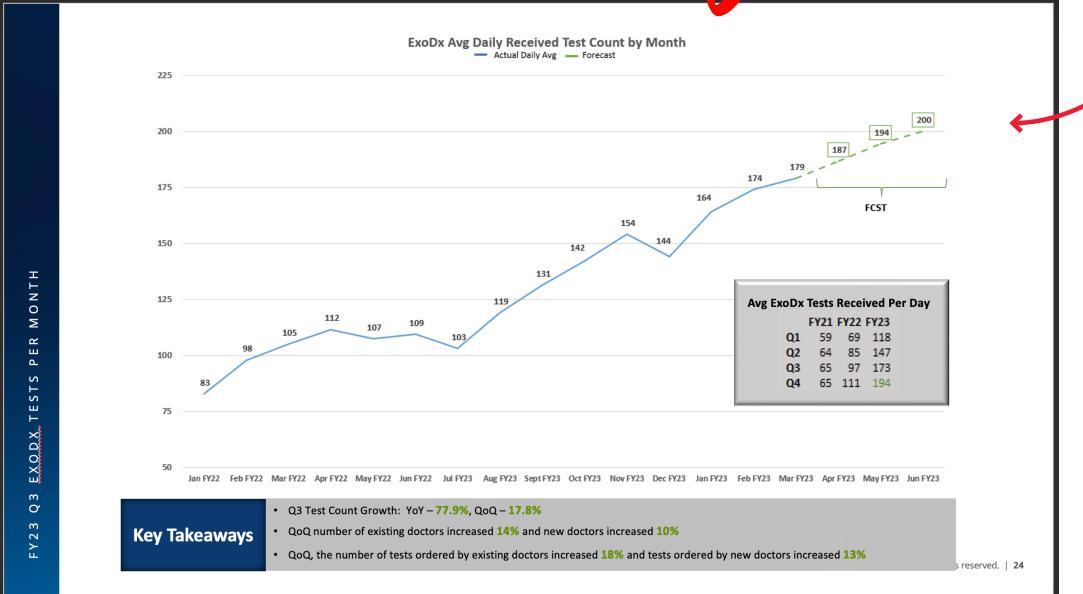

#### WE HAVE A THING THAT NEEDS TO SELL: HAVE SALES INCREASED?

ANALYSIS & GROWTH

Q2 Test Count Growth: YoY – 74.4%, QoQ – 20.5%

QoQ # Existing Doctors increased 5% and New Doctors by 34%

QoQ, the number of tests ordered by existing doctors increased 17% and tests ordered by new doctors increased 50%