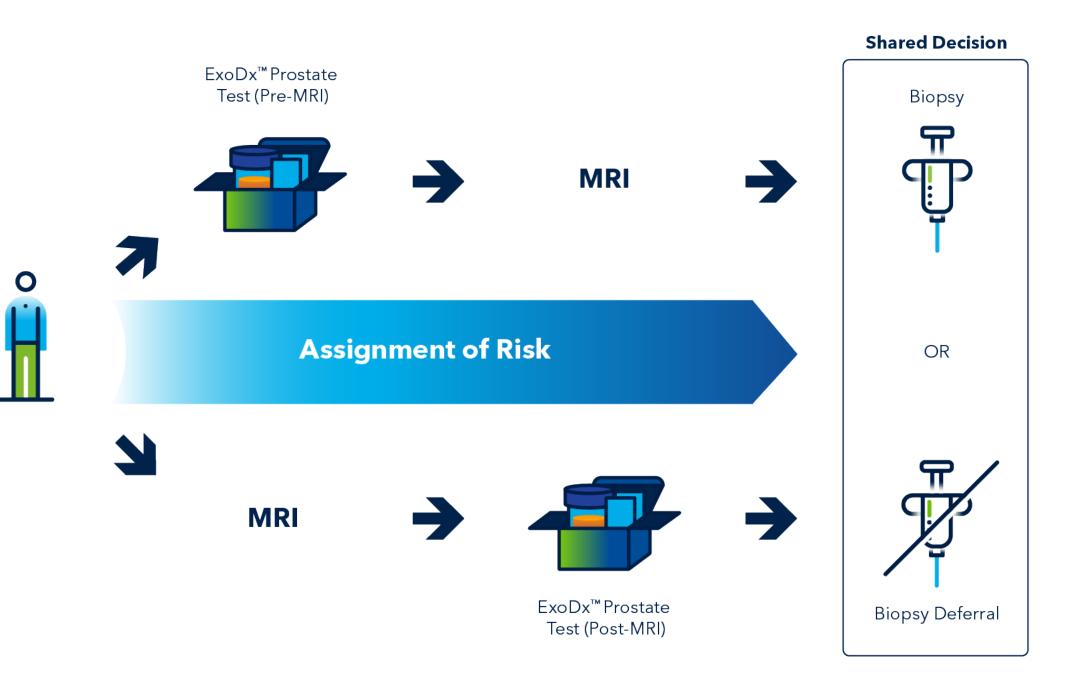

#### The ExoDx<sup>TM</sup> Prostate Test & mpMRI

**A Complementary Approach - Campaign** 

#### The ExoDx<sup>™</sup> Prostate Test & mpMRI

A Complementary Approach - Campaign

#### **LET'S INCREASE INTEREST**

UNIQUE SELLING PROPOSITION

WHY BUY FROM US SPECIFICALLY?

CREATE A CAMPAIGN

WHAT IS OUR

(USP)

WE NEED PEOPLE TO WANT IT : U S P

"Combining the ExoDx Prostate Test with mpMRI has potential benefits for maximizing detection of HGPCA while minimizing HGPCA that may be missed by either method alone."