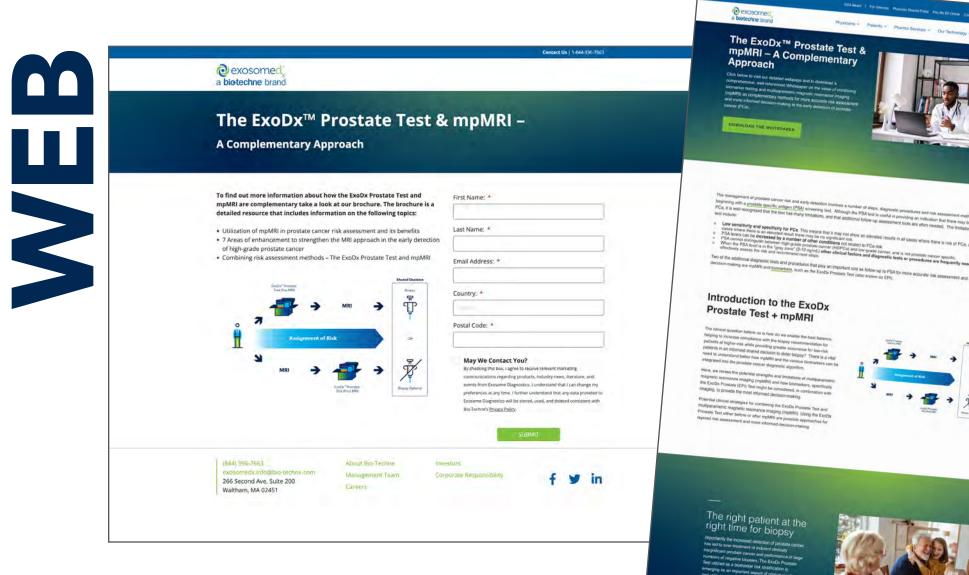

### The ExoDx<sup>™</sup> Prostate Test & mpMRI –

A Complementary Approach

To find out more information about how the ExoDx Prostate Test and mpMRI are complementary take a look at our brochure. The brochure is a detailed resource that includes information on the following topics:

- Utilization of mpMRI in prostate cancer risk assessment and its benefits
- 7 Areas of enhancement to strengthen the MRI approach in the early detection of highgrade prostate cancer
- Combining risk assessment methods The EvoDy Prostate Test and mnMRI

#### HOW DO WE KNOW IF PEOPLE LIKE OUR NEW THING?

ASK

ANALYSIS & GROWTH

| A Complementar                                                  | M Prostate Test &                                                                                                                                                                                                                                                                                                                                                                                                                                                                                                                                                                                                                                                                                   |                                                                                                                       |                 |
|-----------------------------------------------------------------|-----------------------------------------------------------------------------------------------------------------------------------------------------------------------------------------------------------------------------------------------------------------------------------------------------------------------------------------------------------------------------------------------------------------------------------------------------------------------------------------------------------------------------------------------------------------------------------------------------------------------------------------------------------------------------------------------------|-----------------------------------------------------------------------------------------------------------------------|-----------------|
|                                                                 |                                                                                                                                                                                                                                                                                                                                                                                                                                                                                                                                                                                                                                                                                                     |                                                                                                                       |                 |
| mpMRI are complementary tal                                     | about how the ExoDx Prostate Test a<br>ke a look at our brochure. The brochure s a                                                                                                                                                                                                                                                                                                                                                                                                                                                                                                                                                                                                                  | First Name: *                                                                                                         |                 |
|                                                                 | s information on the following topics                                                                                                                                                                                                                                                                                                                                                                                                                                                                                                                                                                                                                                                               |                                                                                                                       | _               |
| <ul> <li>7 Areas of enhancement to str</li> </ul>               | e cancer risk assessment and its beneficent<br>engthen the MRI approach in the early thion                                                                                                                                                                                                                                                                                                                                                                                                                                                                                                                                                                                                          | Last Name; *                                                                                                          | 1               |
| of high-grade prostate cancer<br>• Combining risk assessment me | ethods - The ExoDx Prostate Test and n                                                                                                                                                                                                                                                                                                                                                                                                                                                                                                                                                                                                                                                              | Email Address: *                                                                                                      |                 |
|                                                                 | Shared De                                                                                                                                                                                                                                                                                                                                                                                                                                                                                                                                                                                                                                                                                           |                                                                                                                       |                 |
| DxDo2 Prosesse<br>Text (Twe MRD                                 | 5 mm                                                                                                                                                                                                                                                                                                                                                                                                                                                                                                                                                                                                                                                                                                | Country: *                                                                                                            |                 |
| 2                                                               |                                                                                                                                                                                                                                                                                                                                                                                                                                                                                                                                                                                                                                                                                                     |                                                                                                                       |                 |
|                                                                 | ment of Risk                                                                                                                                                                                                                                                                                                                                                                                                                                                                                                                                                                                                                                                                                        | Postal Code: *                                                                                                        | _               |
| Ш                                                               |                                                                                                                                                                                                                                                                                                                                                                                                                                                                                                                                                                                                                                                                                                     | May We Contact You?                                                                                                   | _               |
| MRI                                                             | → <b> →</b> 🕺                                                                                                                                                                                                                                                                                                                                                                                                                                                                                                                                                                                                                                                                                       | By checking this bax, Lagree to receive relevant marketin<br>communications regarding products, industry news, liter  |                 |
|                                                                 | A real to " Marcane - Brazen De                                                                                                                                                                                                                                                                                                                                                                                                                                                                                                                                                                                                                                                                     | events from Exosome Diagnostics. I understand that I ca<br>preferencies at any time, I further understand that any di | ata provided to |
|                                                                 |                                                                                                                                                                                                                                                                                                                                                                                                                                                                                                                                                                                                                                                                                                     | Exosome Diagnostics will be stored, used, and deleted or<br>Bio-Techne's <u>Privacy Policy</u> .                      | visistent with  |
|                                                                 |                                                                                                                                                                                                                                                                                                                                                                                                                                                                                                                                                                                                                                                                                                     | SUBMIT                                                                                                                |                 |
|                                                                 |                                                                                                                                                                                                                                                                                                                                                                                                                                                                                                                                                                                                                                                                                                     |                                                                                                                       |                 |
| (844) 396-7663<br>exosomedx.info@bio-techne.c                   | and the second se | westors                                                                                                               |                 |
| 266 Second Ave, Suite 200                                       | Gareers Careers                                                                                                                                                                                                                                                                                                                                                                                                                                                                                                                                                                                                                                                                                     | orporate Responsibility                                                                                               | l in            |