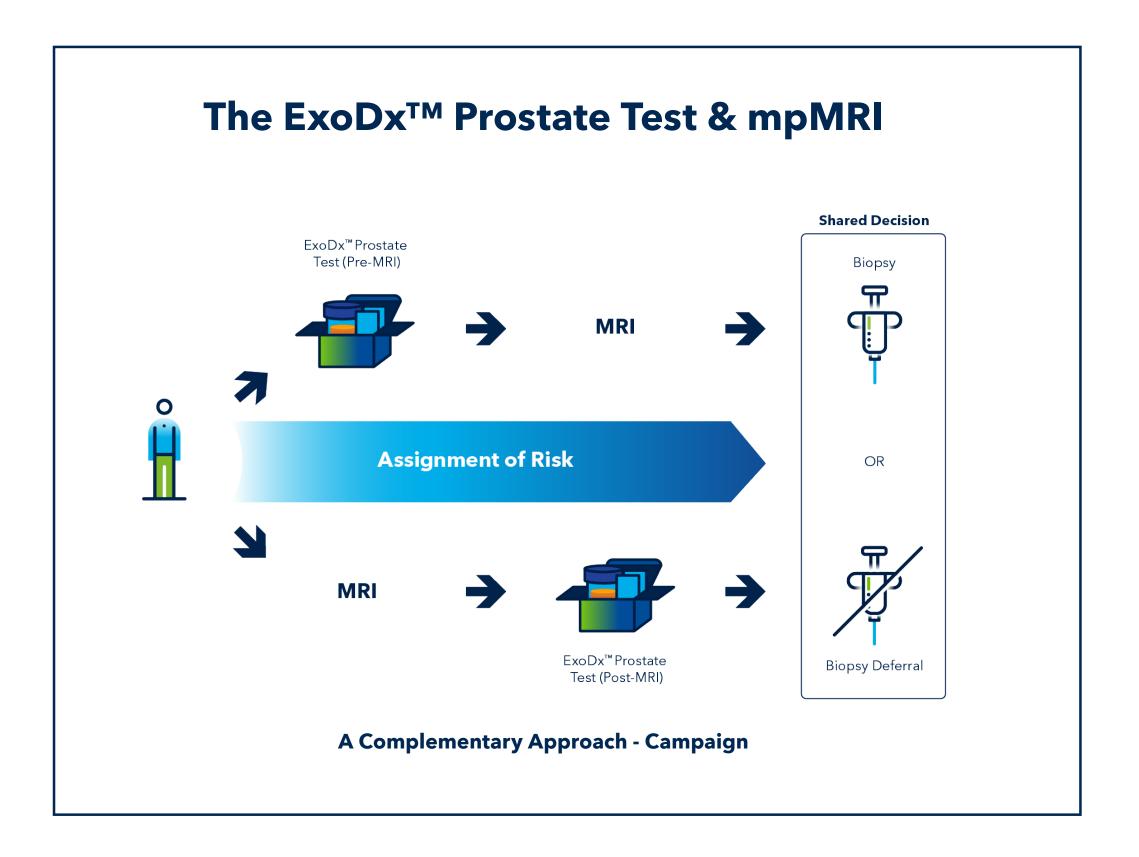

#### The ExoDx<sup>TM</sup> Prostate Test & mpMRI

**A Complementary Approach - Campaign** 

#### The ExoDx<sup>™</sup> Prostate Test & mpMRI

A Complementary Approach - Campaign

#### **LET'S INCREASE INTEREST**

UNIQUE SELLING PROPOSITION

WHY BUY FROM US SPECIFICALLY?

CREATE A CAMPAIGN

WHAT IS OUR

(USP)

WE NEED PEOPLE TO WANT IT : U S P

"Combining the ExoDx Prostate Test with mpMRI has potential benefits for maximizing detection of HGPCA while minimizing HGPCA that may be missed by either method alone."