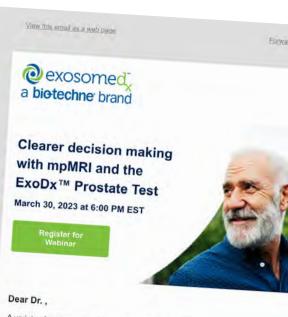

#### ExoDx Prostate Test March 23 · 🕄

Integrating different methods to risk assess high-grade prostate cancer leverages respective strengths and balances limitations; learn how the ExoDx<sup>™</sup> Prostate Test can be used in combination with mpMRI imaging when considering a patient for prostate biopsy at our webinar on March 30, 2023 at 6:00 PM EST

#### Dear Dr. \_\_\_\_\_,

A variety of methods are used for prostate cancer risk assessment and the ExoDx Prostate test can improve individual approaches. Integrated risk assessment methods can balance limitations and leverage respective strengths for stronger clinical assessment. This webinar discusses how biomarkers, specifically The ExoDx Prostate Test, can be used in combination with MRI imaging in men considering diagnostic prostate biopsy.