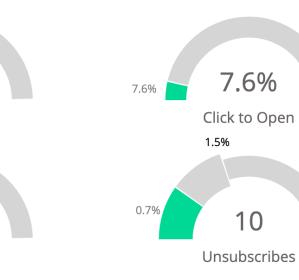

#### DIVE INTO ANALYTICS

500

Opens

38

Clicks

5.6%

A variety of methods are used for prostate cancer risk assessment and the ExoDx Prostate test can improve individual approaches. Integrated risk assessment methods can balance limitations and leverage respective strengths for stronger clinical assessment. This webnar discusses how biomarkers, specifically The ExoDx Prostate Test, can be used in combination with MRI imaging in men considering diagnostic prostate biopsy.